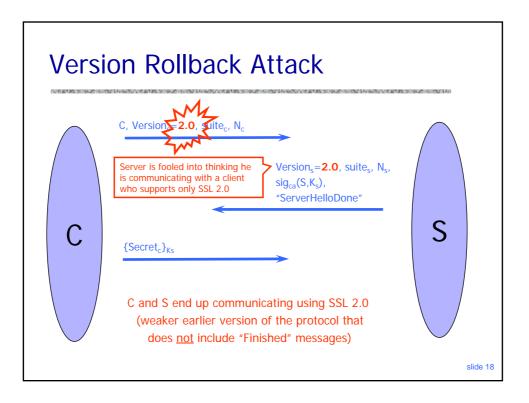

| Wells Farge Account Summary - Micro       Bit Edt Yew Flyworkes [cold b]       ↓ Back - ⇒       ↓ Back - ⇒ | ab                                             | atrosuscterationalida 💽 (260 ) Links                                                                       |                                                          | 9 × |
|-------------------------------------------------------------------------------------------------------------------------------------------------------------------------------------------------------------------------------------------------------------------------------------------------------------------------------------------------------------------------------------------------------------------------------------------------------------------------------------------------------------------------------------------------------------------------------------------------------------------------------------------------------------------------------------------------------------------------------------------------------------------------------------------------------------------------------------------------------------------------------------------------------------------------------------------|------------------------------------------------|------------------------------------------------------------------------------------------------------------|----------------------------------------------------------|-----|
| tack - → - ②    imitavortes      Address    intps://online.websfargo.com/mm  WELLS                                                                                                                                                                                                                                                                                                                                                                                                                                                                                                                                                                                                                                                                                                                                                                                                                                                        | A 🖸 🖉                                          | althauoCTarRahmadida 💽 🔗 Go 🛛 Linka                                                                        |                                                          |     |
| Agdress (a) https://online.wellsfargo.com/nr                                                                                                                                                                                                                                                                                                                                                                                                                                                                                                                                                                                                                                                                                                                                                                                                                                                                                              |                                                | xRPx8uoCT8rR8fMMd3ldx 💌 🔗 Go 🗍 Links                                                                       | (A                                                       |     |
|                                                                                                                                                                                                                                                                                                                                                                                                                                                                                                                                                                                                                                                                                                                                                                                                                                                                                                                                           |                                                |                                                                                                            | a 🐑 Yahoo maps 🛛 Mapblast 👌 Dictionary                   | 33  |
|                                                                                                                                                                                                                                                                                                                                                                                                                                                                                                                                                                                                                                                                                                                                                                                                                                                                                                                                           |                                                | Home   Help Cente                                                                                          | r   Contact Us   Locations   Site Map   Apply   Sign Off | 14  |
| THE PARTY OF                                                                                                                                                                                                                                                                                                                                                                                                                                                                                                                                                                                                                                                                                                                                                                                                                                                                                                                              | count Summary                                  |                                                                                                            | Last Log On: January 06, 2004                            |     |
| Account Summary                                                                                                                                                                                                                                                                                                                                                                                                                                                                                                                                                                                                                                                                                                                                                                                                                                                                                                                           | fells Fargo Accounts OneLook Accounts          |                                                                                                            |                                                          |     |
| Brokerage<br>Bill Pav                                                                                                                                                                                                                                                                                                                                                                                                                                                                                                                                                                                                                                                                                                                                                                                                                                                                                                                     | CHILDON HELOWAY                                |                                                                                                            |                                                          |     |
|                                                                                                                                                                                                                                                                                                                                                                                                                                                                                                                                                                                                                                                                                                                                                                                                                                                                                                                                           | Select an account's balance to access the Acco | unt History.                                                                                               |                                                          |     |
|                                                                                                                                                                                                                                                                                                                                                                                                                                                                                                                                                                                                                                                                                                                                                                                                                                                                                                                                           | Enroll for Online Statements                   |                                                                                                            | My Message Center                                        |     |
| My Message Center                                                                                                                                                                                                                                                                                                                                                                                                                                                                                                                                                                                                                                                                                                                                                                                                                                                                                                                         |                                                |                                                                                                            |                                                          |     |
| Cas                                                                                                                                                                                                                                                                                                                                                                                                                                                                                                                                                                                                                                                                                                                                                                                                                                                                                                                                       | Accounts                                       | Account Number                                                                                             | Available Balance                                        |     |
| Stay organized Che                                                                                                                                                                                                                                                                                                                                                                                                                                                                                                                                                                                                                                                                                                                                                                                                                                                                                                                        | cking Add. Bill. Pay                           |                                                                                                            |                                                          |     |
| with FREE 24/7 Tota                                                                                                                                                                                                                                                                                                                                                                                                                                                                                                                                                                                                                                                                                                                                                                                                                                                                                                                       | l                                              |                                                                                                            | 100000                                                   |     |
| access to<br>Online<br>Statements.<br>Sign up today.                                                                                                                                                                                                                                                                                                                                                                                                                                                                                                                                                                                                                                                                                                                                                                                                                                                                                      | nd your session, be sure to Sign Off.          |                                                                                                            |                                                          |     |
| Sign up for the                                                                                                                                                                                                                                                                                                                                                                                                                                                                                                                                                                                                                                                                                                                                                                                                                                                                                                                           | Account Summery                                | Brokerage   Bill Pay   Transfer   My Message Cent<br>Help Center   Contact Us   Locations   Site Map   App | ter   Sign Off                                           |     |
| Wells Fargo Rewards*                                                                                                                                                                                                                                                                                                                                                                                                                                                                                                                                                                                                                                                                                                                                                                                                                                                                                                                      |                                                |                                                                                                            | 7                                                        |     |
|                                                                                                                                                                                                                                                                                                                                                                                                                                                                                                                                                                                                                                                                                                                                                                                                                                                                                                                                           | •                                              | b 1995 - 2003 Wells Fargo. All rights reserved.                                                            |                                                          |     |
| program and get                                                                                                                                                                                                                                                                                                                                                                                                                                                                                                                                                                                                                                                                                                                                                                                                                                                                                                                           |                                                |                                                                                                            |                                                          |     |
| 2,500 points.                                                                                                                                                                                                                                                                                                                                                                                                                                                                                                                                                                                                                                                                                                                                                                                                                                                                                                                             |                                                |                                                                                                            |                                                          |     |