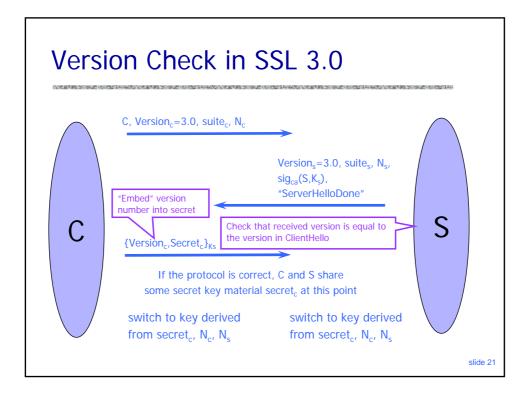

|                                                |                                                                                                            |                                                          |     |