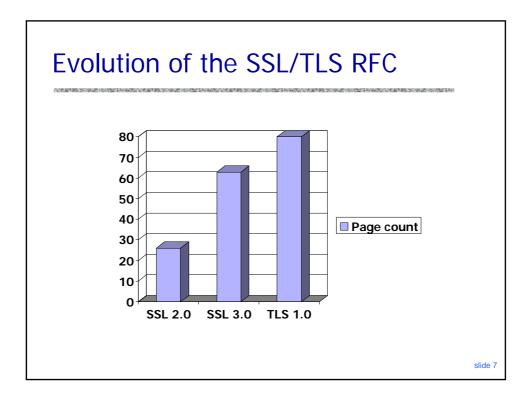

|                                                |                                                                                                            |                                                          |     |