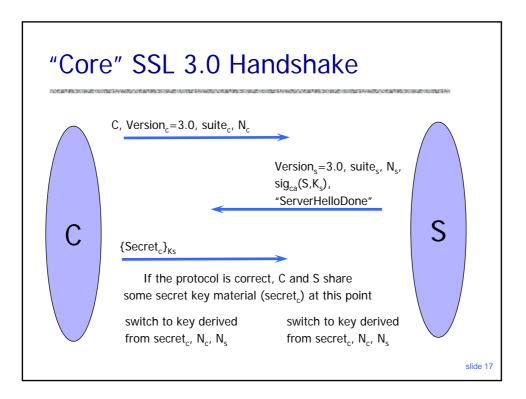

|                                                |                                                                                                            |                                                          |     |