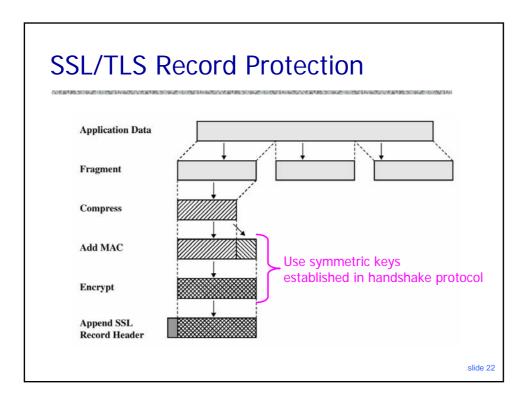

|                                                |                                                                                                            |                                                          |     |